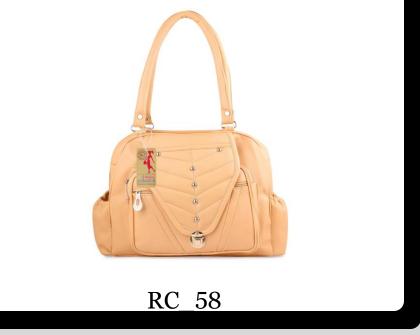

#### Satchels

 Step into sophistication with Ritupal Collection's satchels, where classic charm meets modern utility. Designed for the woman who does it all, these structured beauties boast elegant craftsmanship, bold accents, and ample space to hold your day's essentials. Perfect for the office, brunch, or evening strolls, our satchels are more than bags they're your statement of style and empowerment.

SKU :- RPC\_08

SKU :- RPC\_02

SKU :- RPC\_07

RPC\_HB\_0028

RC\_57