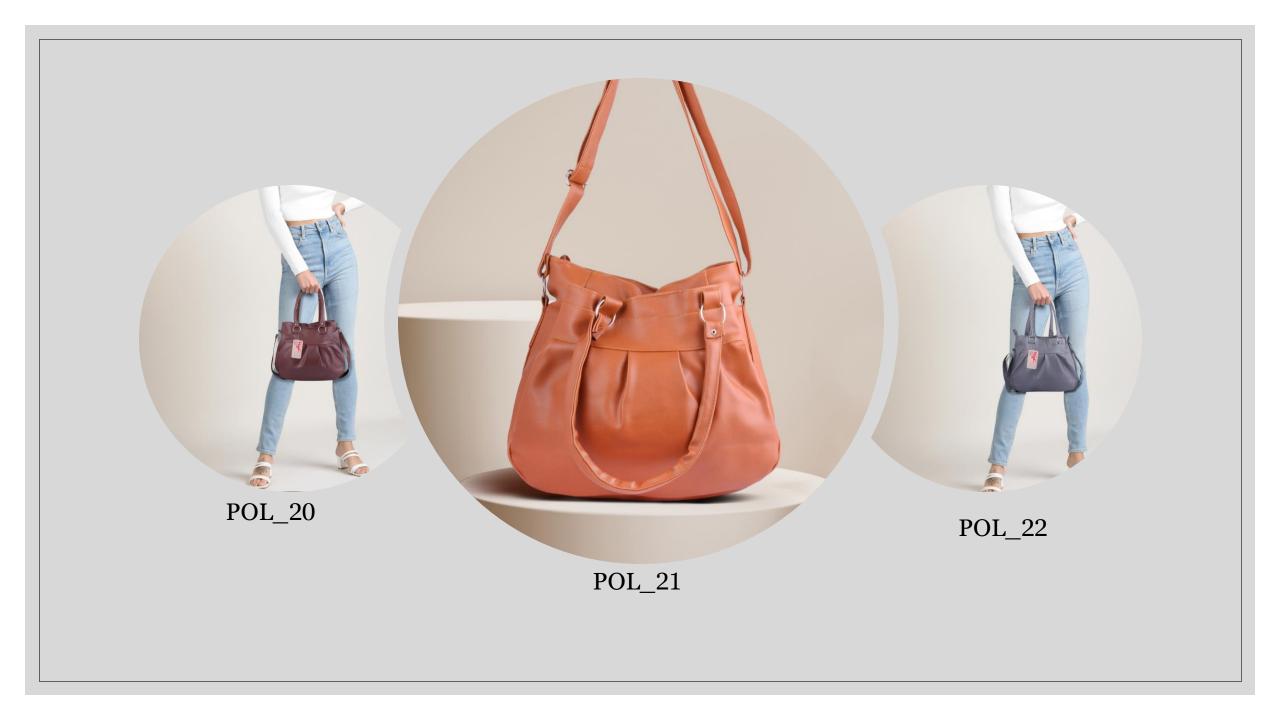

#### **HOBO**

• Embrace carefree elegance with Ritupal Collection's hobo bags—your new go-to for effortless chic. Their soft, slouchy shapes and roomy interiors are as practical as they are stylish. Featuring unique embellishments and a commitment to sustainability, these bags blend bohemian charm with a modern conscience, ensuring you stand out while staying true to your values.

ANK\_21

ANK\_23

ANK\_20

ANK\_22